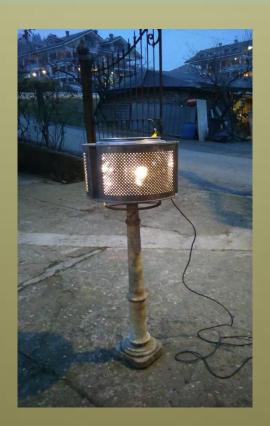

## **MARBLE-LAMP**

Column standing lamp built with a statue pedestal and used washing machine baskets

## **MARBLE-LAMP**

This lamp, created in collaboration with Simun, has been developed by looking for solutions for the use of a beautiful marble pedestal abandoned for a long time. After several hypotheses to couple it with a metallic element of industrial manufacturing, the idea was born to use washing machine baskets. They have already shaped round and hollow, which is precisely what light needs: to seep out softened and diffused through a lampshade design. The steel basket, made as in its own right, is rich in features and well-balanced as a whole; this helps to make the lamp unique and refined, also for the contrasting combination of the materials chosen.