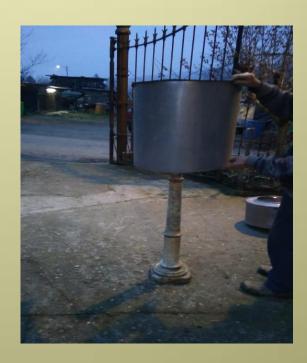

## **MARBLE-LAMP**

Column standing lamp built with a statue pedestal and used washing machine baskets

## **MARBLE-LAMP**

This lamp, created in collaboration with Simun, has been developed by looking for solutions for the use of a beautiful marble pedestal abandoned for a long time. After several hypotheses to couple it with a metallic element of industrial manufacturing, the idea was born to use washing machine baskets. They have already shaped round and hollow, which is precisely what light needs: to seep out softened and diffused through a lampshade design. The steel basket, made as in its own right, is rich in features and well-balanced as a whole; this helps to make the lamp unique and refined, also for the contrasting combination of the materials chosen.