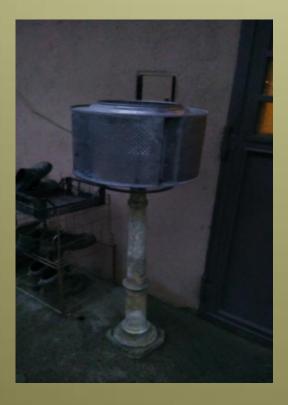

## **MARBLE-LAMP**

Column standing lamp built with a statue pedestal and used washing machine baskets

## **MARBLE-LAMP**

This lamp, created in collaboration with Simun, has been developed by looking for solutions for the use of a beautiful marble pedestal abandoned for a long time. After several hypotheses to couple it with a metallic element of industrial manufacturing, the idea was born to use washing machine baskets. They have already shaped round and hollow, which is precisely what light needs: to seep out softened and diffused through a lampshade design. The steel basket, made as in its own right, is rich in features and well-balanced as a whole; this helps to make the lamp unique and refined, also for the contrasting combination of the materials chosen.